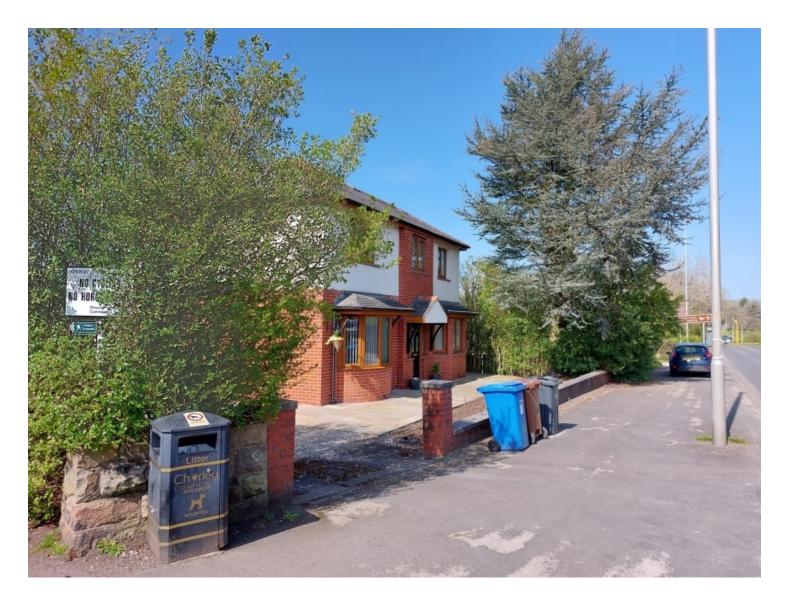

and 5**



### **Proposed floor plans – Plot 6**



### **Proposed elevations – Plot 6**



### **Proposed floor plans – Plot 7**



### **Proposed elevations – Plot 7**



#### **Proposed floor plan and elevations – Plot 8**



#### **Proposed floor plan and elevations – Plot 9**



#### **Proposed garage plan and elevations**





## **Street scene – showing levels**



Plot 4 . Residements

Plot 7 - Ollerton

# **Drainage plan – showing levels**



## **Materials**



### **Site photograph – restaurant building**



### **Site photograph – restaurant building**



# Site photograph – from site access facing south-east down Bolton Road



# Site photograph – from site access, facing north-west down Bolton Road



# Site photograph – modern dwelling to the north-west of the site access



# Site photograph – car park behind former restaurant building (taken from height)



# Site photograph – car park behind former restaurant building (taken from height)



## Site photograph – showing dwelling on Victoria Terrace that back-on to the site (left of image)



# Site photograph – rear of restaurant building – extensions proposed for demolition