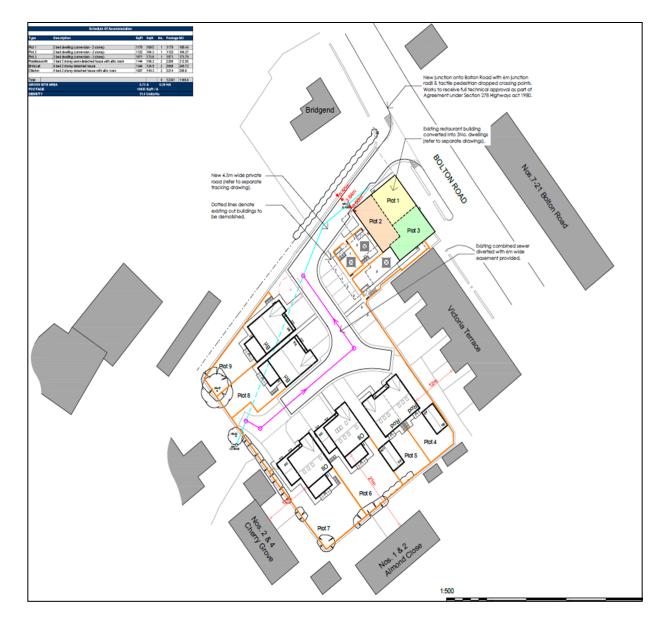

Planning Committee Meeting

## 11 October 2022





22/00413/FUL

Little Tiger, Bolton Road, Abbey Village, PR6 8DA

Conversion of the existing building to three dwellings and the erection of six new dwellings to the rear following demolition of the existing extensions

## **Location Plan**



## **Aerial View**



## **Proposed Layout**



#### **Proposed floor plans – restaurant building**



#### **Proposed elevations – restaurant building**







PROPOSED REAR ELEVATION

#### **Proposed floor plans – Plots 4 and 5**



#### **Proposed elevations – Plots 4 and 5**



### **Proposed floor plans – Plot 6**



### **Proposed elevations – Plot 6**



### **Proposed floor plans – Plot 7**



### **Proposed elevations – Plot 7**



#### **Proposed floor plan and elevations – Plot 8**



#### **Proposed floor plan and elevations – Plot 9**



#### **Proposed garage plan and elevations**





## **Street scene – showing levels**



Plot 4 . Residements

Plot 7 - Ollerton

# **Drainage plan – showing levels**



## **Materials**



### **Site photograph – restaurant building**



### **Site photograph – restaurant building**