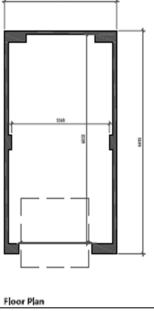

illage, PR6 8DA

Conversion of the existing building to three dwellings and the erection of six new dwellings to the rear following demolition of the existing extensions

## **Location Plan**



## **Aerial View**



## **Proposed Layout**



#### **Proposed floor plans – restaurant building**



#### **Proposed elevations – restaurant building**







PROPOSED REAR ELEVATION

#### **Proposed floor plans – Plots 4 and 5**



#### **Proposed elevations – Plots 4 and 5**



### **Proposed floor plans – Plot 6**



### **Proposed elevations – Plot 6**



### **Proposed floor plans – Plot 7**



### **Proposed elevations – Plot 7**



#### **Proposed floor plan and elevations – Plot 8**



#### **Proposed floor plan and elevations – Plot 9**



#### **Proposed garage plan and elevations**





## **Street scene – showing levels**



Plot 4 . Residements

Plot 7 - Ollerton

# **Drainage plan – showing levels**



## **Materials**



### **Site photograph – restaurant building**



### **Site photograph – restaurant building**



# Site photograph – from site access facing south-east down Bolton Road



# Site photograph – from site access, facing north-west down Bolton Road



# Site photograph – modern dwelling to the north-west of the site access



# Site photograph – car park behind former restaurant building (taken from height)



# Site photograph – car park behind former restaurant building (taken from height)



## Site photograph – showing dwelling on Victoria Terrace that back-on to the site (left of image)



# Site photograph – rear of restaurant building – extensio