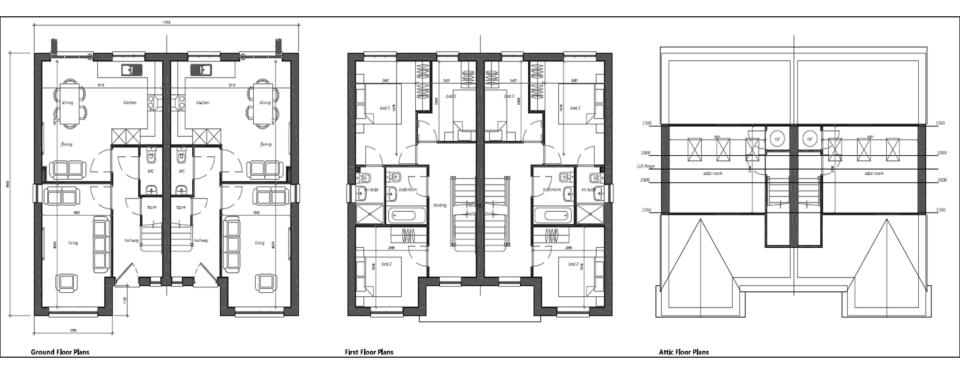

Planning Committee Meeting

## 11 October 2022





22/00413/FUL

Little Tiger, Bolton Road, Abbey Village, PR6 8DA

Conversion of the existing building to three dwellings and the erection of six new dwellings to the rear following demolition of the existing extensions

## **Location Plan**



## **Aerial View**



## **Proposed Layout**



#### **Proposed floor plans – restaurant building**



#### **Proposed elevations – restaurant building**







PROPOSED REAR ELEVATION

#### **Proposed floor plans – Plots 4 and 5**



#### **Proposed elevations – Plots 4 and 5**



### **Proposed floor plans – Plot 6**



### **Proposed elevations – Plot 6**



### **Proposed floor plans – Plot 7**



### **Proposed elevations – Plot 7**



#### **Proposed floor plan and elevations – Plot 8**



#### **Proposed floor plan and elevations – Plot 9**



#### **Proposed garage plan and elevations**





## **Street scene – showing levels**



Plot 4 . Residements

Plot 7 - Ollerton

# **Drainage plan – showing levels**



## **Materials**



### **Site photograph – restaurant building**



### **Site photograph – restaurant building**



# Site photograph – from site access facing south-east down Bolton Road



# Site photograph – from site access, facing north-west down Bolton Road



# Site photograph – modern dwelling