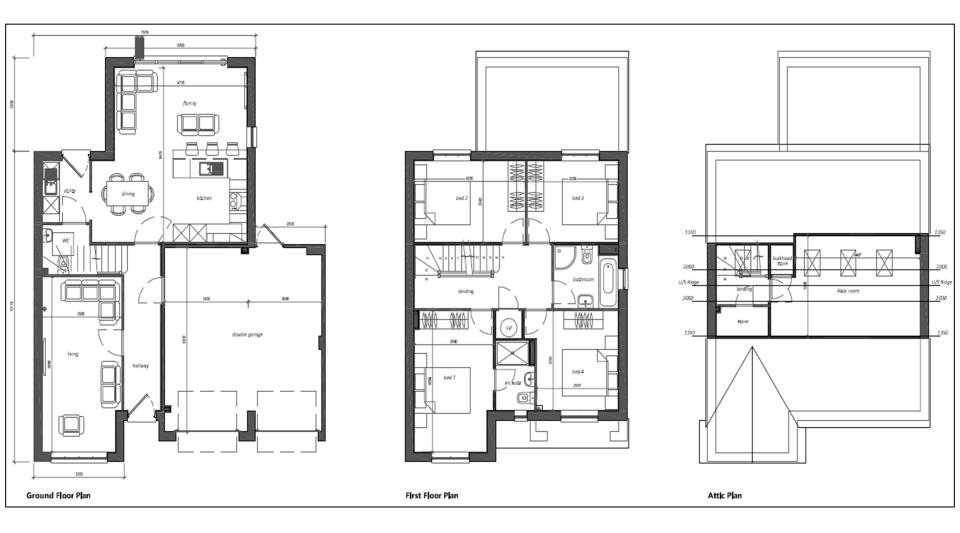

Planning Committee Meeting

## 11 October 2022





22/00413/FUL

Little Tiger, Bolton Road, Abbey Village, PR6 8DA

Conversion of the existing building to three dwellings and the erection of six new dwellings to the rear following demolition of the existing extensions

## **Location Plan**



## **Aerial View**



## **Proposed Layout**



#### **Proposed floor plans – restaurant building**



#### **Proposed elevations – restaurant building**







PROPOSED REAR ELEVATION

#### **Proposed floor plans – Plots 4 and 5**



#### **Proposed elevations – Plots 4 and 5**



### **Proposed floor plans – Plot 6**



### **Proposed elevations – Plot 6**



### **Proposed floor plans – Plot 7**



### **Proposed elevations – Plot 7**



#### **Proposed floor plan and elevations – Plot 8**



#### **Proposed floor plan and elevations – Plot 9**



#### **Proposed garage plan and elevations**





## **Street scene – showing levels**



Plot 4 . Residements

Plot 7 - Ollerton

# **Drainage plan – showing levels**



## **Materials**



### **Site photograph – restaurant building**



### **Site photograph – restaurant building**



# Site photograph – from site access facing south-east down Bolton Road



# Site photograph – from site access, facing north-west down Bolton Road



# Site photograph – modern dwelling to the north-west of the site access



# Site photograph – car park behind former restau