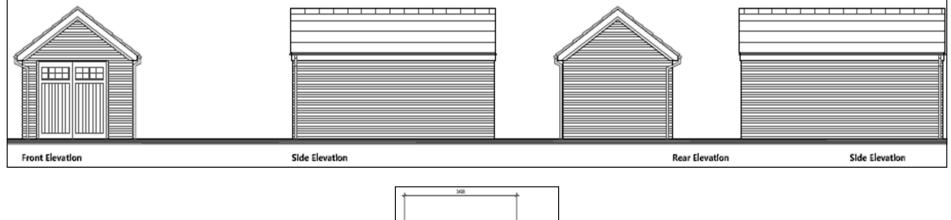

Village, PR6 8DA

Conversion of the existing building to three dwellings and the erection of six new dwellings to the rear following demolition of the existing extensions

## **Location Plan**



## **Aerial View**



## **Proposed Layout**



#### **Proposed floor plans – restaurant building**



#### **Proposed elevations – restaurant building**







PROPOSED REAR ELEVATION

#### **Proposed floor plans – Plots 4 and 5**



#### **Proposed elevations – Plots 4 and 5**



### **Proposed floor plans – Plot 6**



### **Proposed elevations – Plot 6**



### **Proposed floor plans – Plot 7**



### **Proposed elevations – Plot 7**



#### **Proposed floor plan and elevations – Plot 8**



#### **Proposed floor plan and elevations – Plot 9**



#### **Proposed garage plan and elevations**





## **Street scene – showing levels**



Plot 4 . Residements

Plot 7 - Ollerton

# **Drainage plan – showing levels**



## **Materials**



### **Site photograph – restaurant building**



### **Site photograph – restaurant building**



# Site photograph – from site access facing south-east down Bolton Road



# Site photograph – from site access, facing north-west down Bolton Road



# Site photograph – modern dwelling to the north-west of the site access



# Site photograph – car park behind former restaurant building (taken from height)



# Site photograph – car park behind former restaurant building (taken from height)



## Site photograph – showing dwelling on Victoria Terrace that back-on to the site (left of image)



# Site photograph – rear of restaurant building – extens