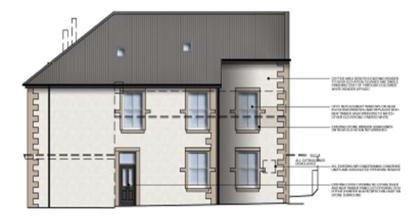

Planning Committee Meeting

## 11 October 2022





22/00413/FUL

Little Tiger, Bolton Road, Abbey Village, PR6 8DA

Conversion of the existing building to three dwellings and the erection of six new dwellings to the rear following demolition of the existing extensions

## **Location Plan**



## **Aerial View**



## **Proposed Layout**



#### **Proposed floor plans – restaurant building**



#### **Proposed elevations – restaurant building**







PROPOSED REAR ELEVATION

#### **Proposed floor plans – Plots 4 and 5**



#### **Proposed elevations – Plots 4 and 5**



### **Proposed floor plans – Plot 6**



### **Proposed elevations – Plot 6**



### **Proposed floor plans – Plot 7**



### **Proposed elevations – Plot 7**



#### **Proposed floor plan and elevations – Plot 8**



#### **Proposed floor plan and elevations – Plot 9**



#### **Proposed garage plan and elevations**





## **Street scene – showing levels**



Plot 4 . Residements

Plot 7 - Ollerton

# **Drainage plan – showing levels**



## **Materials**



### **Site photograph – restaurant building**



### **Site photograph – restaurant building**



# Site photograph – from site access facing south-east down Bolton Road



# Site photograph – from site access