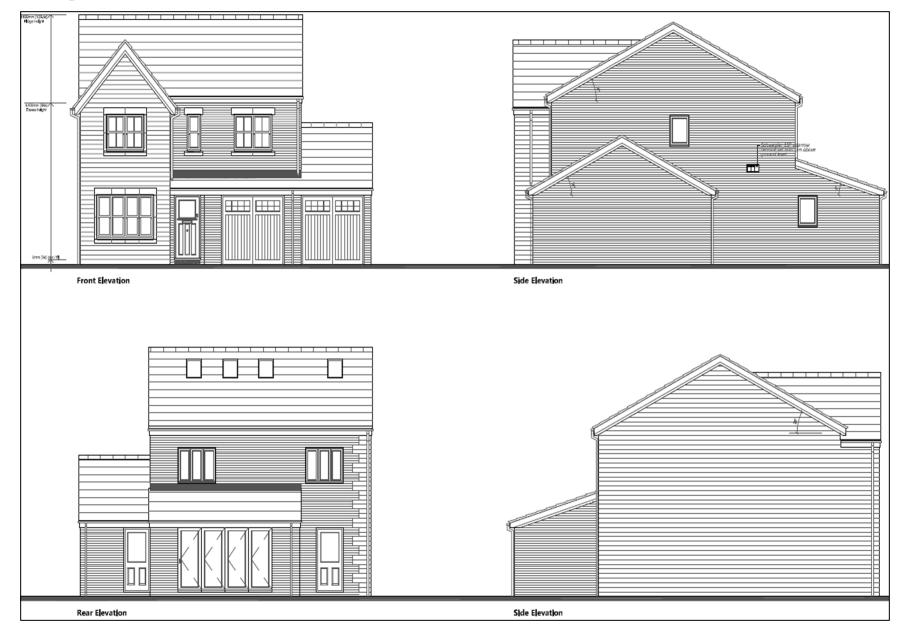

Planning Committee Meeting

## 11 October 2022





22/00413/FUL

Little Tiger, Bolton Road, Abbey Village, PR6 8DA

Conversion of the existing building to three dwellings and the erection of six new dwellings to the rear following demolition of the existing extensions

## **Location Plan**



## **Aerial View**



## **Proposed Layout**



#### **Proposed floor plans – restaurant building**



#### **Proposed elevations – restaurant building**







PROPOSED REAR ELEVATION

#### **Proposed floor plans – Plots 4 and 5**



#### **Proposed elevations – Plots 4 and 5**



### **Proposed floor plans – Plot 6**



### **Proposed elevations – Plot 6**



### **Proposed floor plans – Plot 7**



### **Proposed elevations – Plot 7**



#### **Proposed floor plan and elevations – Plot 8**



#### **Proposed floor plan and elevations – Plot 9**



#### **Proposed garage plan and elevations**





## **Street scene – showing levels**



Plot 4 . Residements

Plot 7 - Ollerton

# **Drainage plan – showing levels**



## **Materials**



### **Site photograph – restaurant building**



### **Site photograph – restaurant building**



# Site photograph – from site access facing south-east down Bolton Road



# Site photograph – from site access, facing north-west down Bolton Road



# Site photograph – modern dwelling to the north-west of the site access



# Site photograph – car park behind former restaurant building (taken from height)



# S