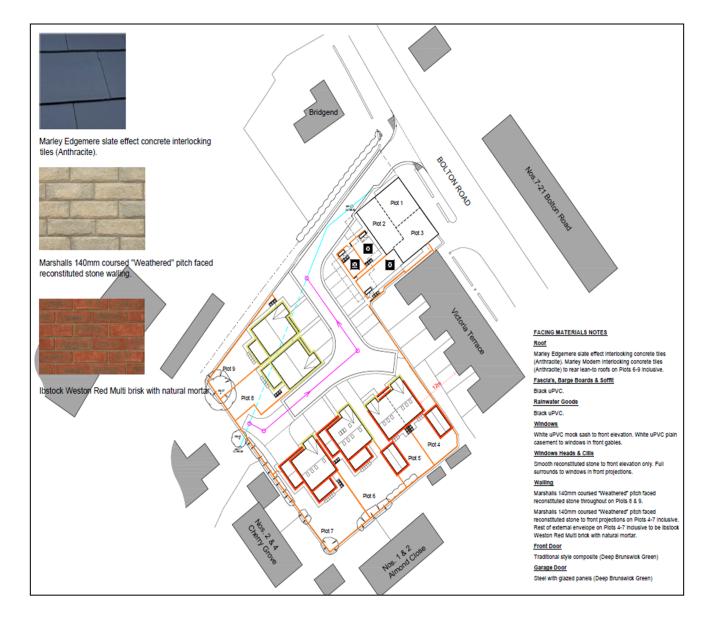

n of the existing extensions

## **Location Plan**



## **Aerial View**



## **Proposed Layout**



#### **Proposed floor plans – restaurant building**



#### **Proposed elevations – restaurant building**







PROPOSED REAR ELEVATION

#### **Proposed floor plans – Plots 4 and 5**



#### **Proposed elevations – Plots 4 and 5**



### **Proposed floor plans – Plot 6**



### **Proposed elevations – Plot 6**



### **Proposed floor plans – Plot 7**



### **Proposed elevations – Plot 7**



#### **Proposed floor plan and elevations – Plot 8**



#### **Proposed floor plan and elevations – Plot 9**



#### **Proposed garage plan and elevations**





## **Street scene – showing levels**



Plot 4 . Residements

Plot 7 - Ollerton

# **Drainage plan – showing levels**



## **Materials**



### **Site photograph – restaurant building**



### **Site photograph – restaurant building**



# Site photograph – from site access facing south-east down Bolton Road



# Site photograph – from site access, facing north-west down Bolton Road



# Site photograph – modern dwelling to the north-west of the site access



# Site photograph – car park behind former restaurant building (taken from height)



# Site photograph – car park behind former restaurant building (taken from height)



## Site photograph – showing dwelling on Victoria Terrace that back-on to the site (left of image)



# Site photograph – rear of restaurant building – extensions proposed for demolition