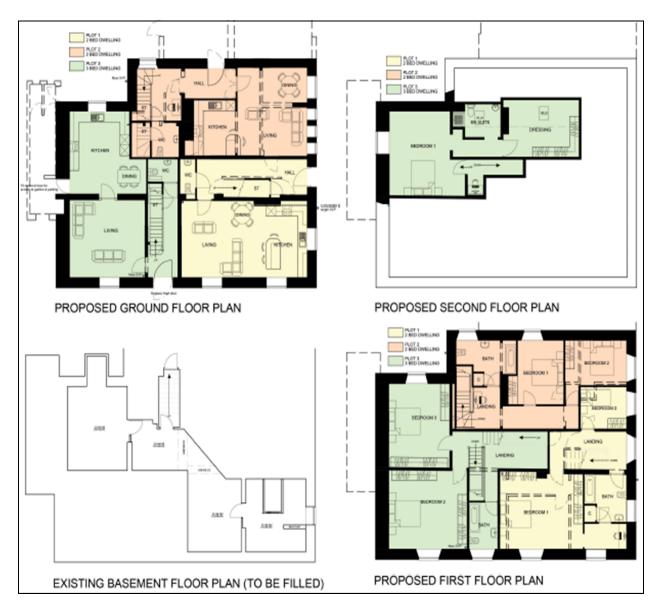

Planning Committee Meeting

## 11 October 2022





22/00413/FUL

Little Tiger, Bolton Road, Abbey Village, PR6 8DA

Conversion of the existing building to three dwellings and the erection of six new dwellings to the rear following demolition of the existing extensions

## **Location Plan**



## **Aerial View**



## **Proposed Layout**



#### **Proposed floor plans – restaurant building**



#### **Proposed elevations – restaurant building**







PROPOSED REAR ELEVATION

#### **Proposed floor plans – Plots 4 and 5**



#### **Proposed elevations – Plots 4 and 5**



### **Proposed floor plans – Plot 6**



### **Proposed elevations – Plot 6**



### **Proposed floor plans – Plot 7**



### **Proposed elevations – Plot 7**



#### **Proposed floor plan and elevations – Plot 8**



#### **Proposed floor plan and elevations – Plot 9**



#### **Proposed garage plan and elevations**





## **Street scene – showing levels**



Plot 4 . Residements

Plot 7 - Ollerton

# **Drainage plan – showing levels**



## **Materials**



### **Site photograph – restaurant building**



### **Site photograph – restaurant building**



# Site photograph – from site access facing south-east