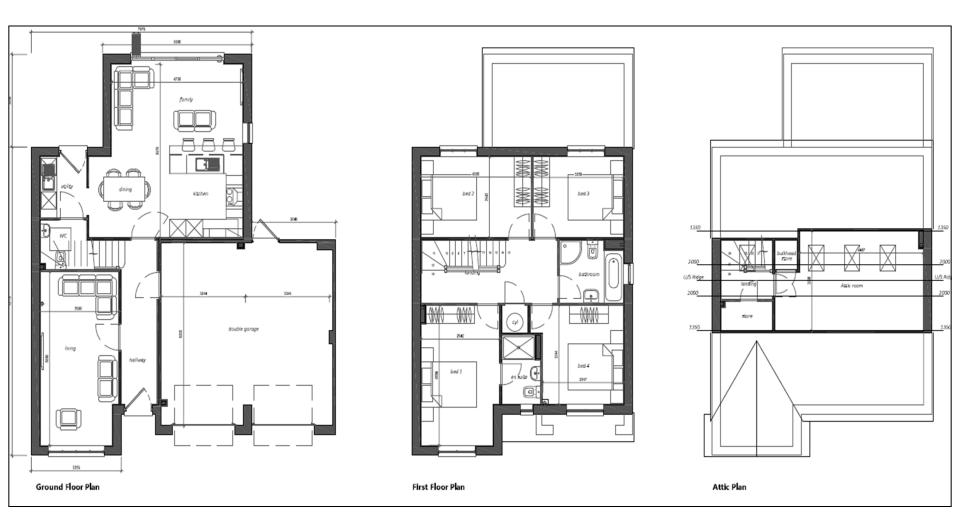

Planning Committee Meeting

## 11 October 2022





22/00413/FUL

Little Tiger, Bolton Road, Abbey Village, PR6 8DA

Conversion of the existing building to three dwellings and the erection of six new dwellings to the rear following demolition of the existing extensions

## **Location Plan**



## **Aerial View**



## **Proposed Layout**



#### **Proposed floor plans – restaurant building**



#### **Proposed elevations – restaurant building**







PROPOSED REAR ELEVATION

#### **Proposed floor plans – Plots 4 and 5**



#### **Proposed elevations – Plots 4 and 5**



### **Proposed floor plans – Plot 6**



### **Proposed elevations – Plot 6**



### **Proposed floor plans – Plot 7**



### **Proposed elevations – Plot 7**



#### **Proposed floor plan and elevations – Plot 8**



#### **Proposed floor plan and elevations – Plot 9**



#### **Proposed garage plan and elevations**





## **Street scene – showing levels**



Plot 4 . Residements

Plot 7 - Ollerton

# **Drainage plan – showing levels**



## **Materials**



### **Site photograph – restaurant building**



### **Site photograph – restaurant building**



# Site photograph – from site access facing south-east down Bolton Road



# Site photograph – from site access, facing north-west down Bolton Road



# Site photograph – modern dwelling to the north-west of the site access



# Site photograph – car park behind former restaurant building (taken from height)



# Site photograph – car park behind former r