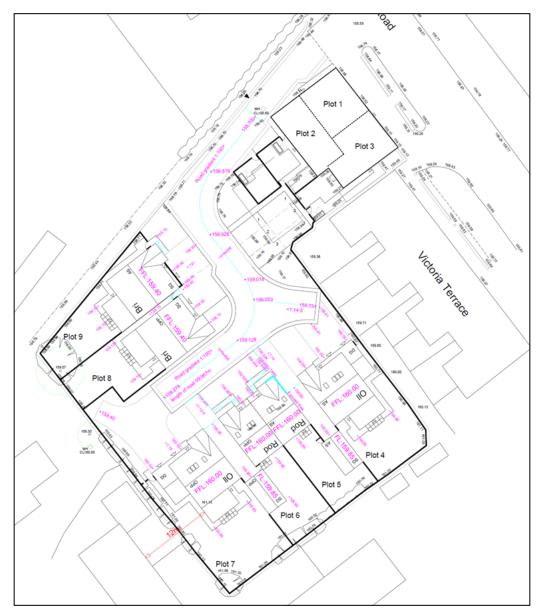

following demolition of the existing extensions

## **Location Plan**



## **Aerial View**



## **Proposed Layout**



#### **Proposed floor plans – restaurant building**



#### **Proposed elevations – restaurant building**







PROPOSED REAR ELEVATION

#### **Proposed floor plans – Plots 4 and 5**



#### **Proposed elevations – Plots 4 and 5**



### **Proposed floor plans – Plot 6**



### **Proposed elevations – Plot 6**



### **Proposed floor plans – Plot 7**



### **Proposed elevations – Plot 7**



#### **Proposed floor plan and elevations – Plot 8**



#### **Proposed floor plan and elevations – Plot 9**



#### **Proposed garage plan and elevations**





## **Street scene – showing levels**



Plot 4 . Residements

Plot 7 - Ollerton

# **Drainage plan – showing levels**



## **Materials**



### **Site photograph – restaurant building**



### **Site photograph – restaurant building**



# Site photograph – from site access facing south-east down Bolton Road



# Site photograph – from site access, facing north-west down Bolton Road



# Site photograph – modern dwelling to the north-west of the site access



# Site photograph – car park behind former restaurant building (taken from height)



# Site photograph – car park behind former restaurant building (taken from height)



## Site photograph – showing dwelling on Victoria Terrace that back-on to the site (left of image)



# Site photograph – rear of restaurant building – extensions proposed for demolition