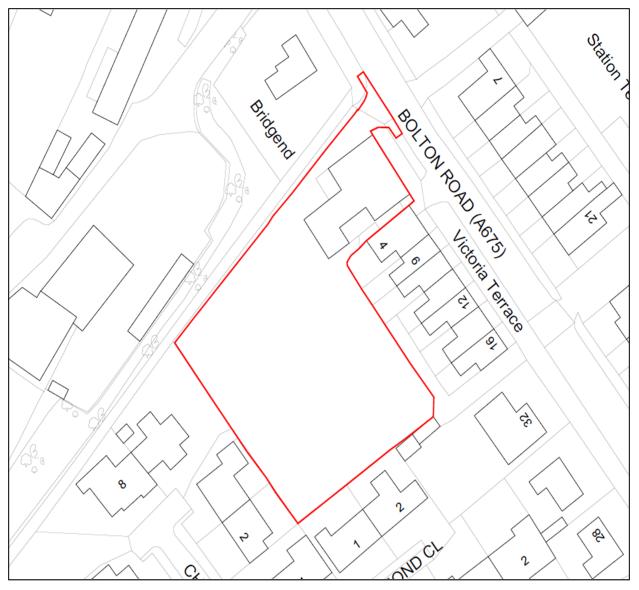

Planning Committee Meeting

## 11 October 2022





22/00413/FUL

Little Tiger, Bolton Road, Abbey Village, PR6 8DA

Conversion of the existing building to three dwellings and the erection of six new dwellings to the rear following demolition of the existing extensions

## **Location Plan**



## **Aerial View**



## **Proposed Layout**



#### **Proposed floor plans – restaurant building**



#### **Proposed elevations – restaurant building**







PROPOSED REAR ELEVATION

#### **Proposed floor plans – Plots 4 and 5**



#### **Proposed elevations – Plots 4 and 5**



### **Proposed floor plans – Plot 6**



### **Proposed elevations – Plot 6**



### **Proposed floor plans – Plot 7**



### **Proposed elevations – Plot 7**



#### **Proposed floor plan and elevations – Plot 8**



#### **Proposed floor plan and elevations – Plot 9**



#### **Proposed garage plan and elevations**





## **Street scene – showing levels**



Plot 4 . Residements

Plot 7 - Ollerton

# **Drainage plan – showing levels**



## **Materials**



### **Site photograph – restaurant building**



#