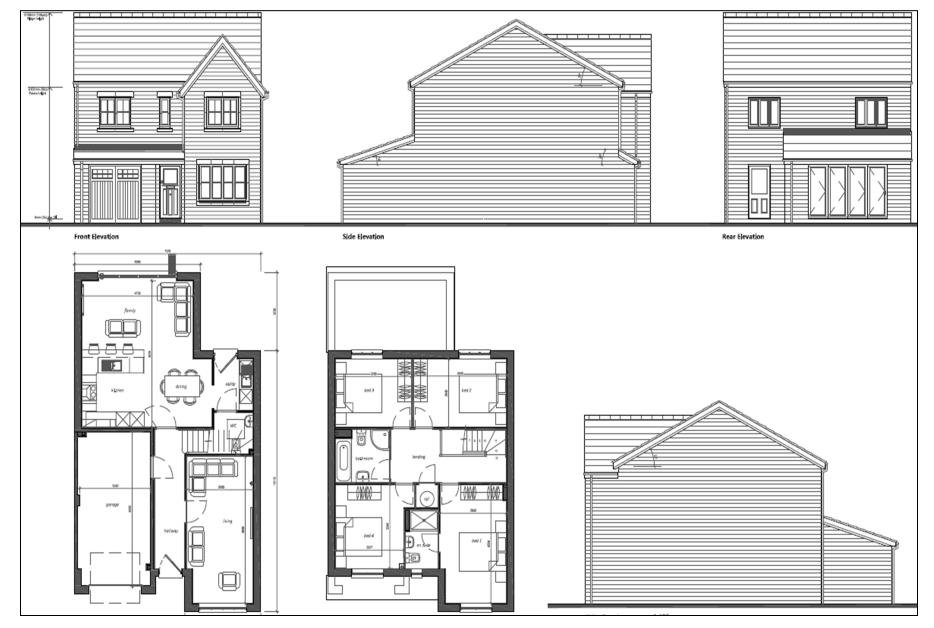

22/00413/FUL

Little Tiger, Bolton Road, Abbey Village, PR6 8DA

Conversion of the existing building to three dwellings and the erection of six new dwellings to the rear following demolition of the existing extensions

## **Location Plan**



## **Aerial View**



## **Proposed Layout**



#### **Proposed floor plans – restaurant building**



#### **Proposed elevations – restaurant building**







PROPOSED REAR ELEVATION

#### **Proposed floor plans – Plots 4 and 5**



#### **Proposed elevations – Plots 4 and 5**



### **Proposed floor plans – Plot 6**



### **Proposed elevations – Plot 6**



### **Proposed floor plans – Plot 7**



### **Proposed elevations – Plot 7**



#### **Proposed floor plan and elevations – Plot 8**



#### **Proposed floor plan and elevations – Plot 9**



#### **Proposed garage plan and elevations**





## **Street scene – showing levels**



Plot 4 . Residements

Plot 7 - Ollerton

# **Drainage plan – showing levels**



## **Materials**



### **Site photograph – restaurant building**



### **Site photograph – restaurant building**



# Site photograph – from site access facing south-east down Bolton Road



# Site photograph – from site access, facing north-west down Bolton Road



# Site photograph – modern dwelling to the north-west of the site access



# Site photograph – car park behind former restaurant building (taken from height)



# Site photograph – car park behind former restaurant building (taken from height)



## Site photograph – showing dwelling on Victoria Terrace that back-on to the site (left of image)



# Site p