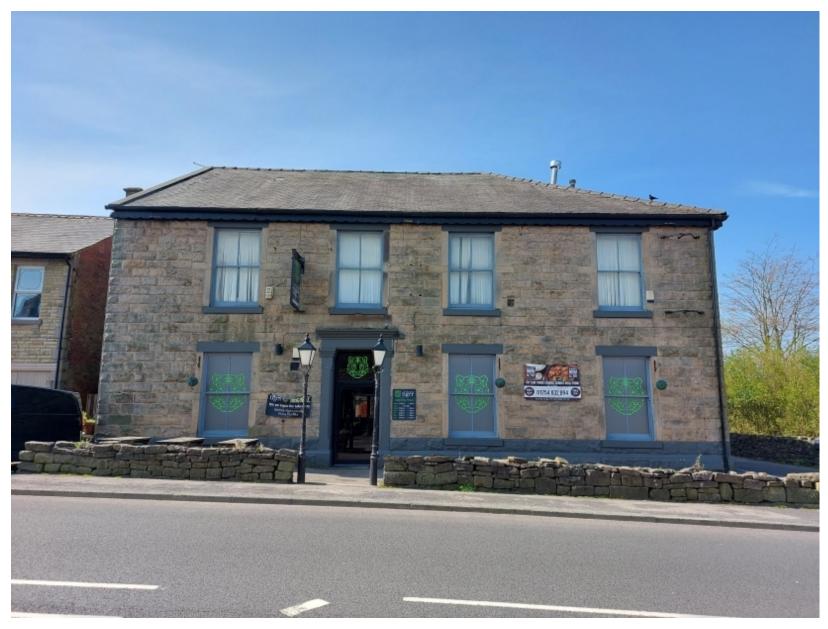

*



## **Aerial View**



## **Proposed Layout**



#### **Proposed floor plans – restaurant building**



#### **Proposed elevations – restaurant building**







PROPOSED REAR ELEVATION

#### **Proposed floor plans – Plots 4 and 5**



#### **Proposed elevations – Plots 4 and 5**



### **Proposed floor plans – Plot 6**



### **Proposed elevations – Plot 6**



### **Proposed floor plans – Plot 7**



### **Proposed elevations – Plot 7**



#### **Proposed floor plan and elevations – Plot 8**



#### **Proposed floor plan and elevations – Plot 9**



#### **Proposed garage plan and elevations**





## **Street scene – showing levels**



Plot 4 . Residements

Plot 7 - Ollerton

# **Drainage plan – showing levels**



## **Materials**



### **Site photograph – restaurant building**



### **Site photograph – restaurant building**



# Site photograph – from site access facing south-east down Bolton Road



# Site photograph – from site access, facing north-west down Bolton Road



# Site photograph – modern dwelling to the north-west of the site access



# Site photograph – car park behind former restaurant building (taken from height)



# Site photograph – car park behind former restaurant building (taken from height)



## Site photograph – showing dwelling on Victoria Terrace that back-on to the site (left of image)



# Site photograph – rear of restaurant building – extensions proposed for demolition