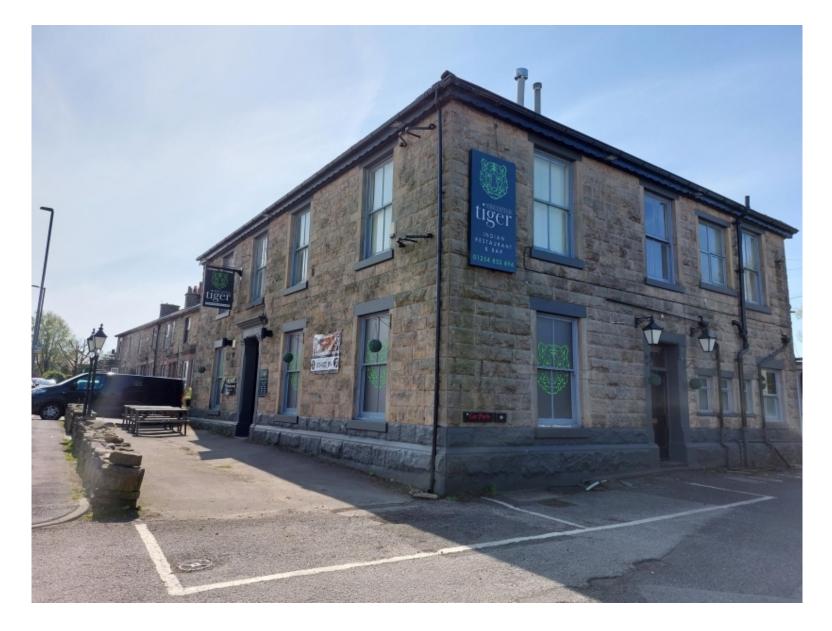

#### **Proposed floor plans – restaurant building**



#### **Proposed elevations – restaurant building**







PROPOSED REAR ELEVATION

#### **Proposed floor plans – Plots 4 and 5**



#### **Proposed elevations – Plots 4 and 5**



### **Proposed floor plans – Plot 6**



### **Proposed elevations – Plot 6**



### **Proposed floor plans – Plot 7**



### **Proposed elevations – Plot 7**



#### **Proposed floor plan and elevations – Plot 8**



#### **Proposed floor plan and elevations – Plot 9**



#### **Proposed garage plan and elevations**





## **Street scene – showing levels**



Plot 4 . Residements

Plot 7 - Ollerton

# **Drainage plan – showing levels**



## **Materials**



### **Site photograph – restaurant building**



### **Site photograph – restaurant building**



# Site photograph – from site access facing south-east down Bolton Road



# Site photograph – from site access, facing north-west down Bolton Road



# Site photograph – modern dwelling to the north-west of the site access



# Site photograph – car park behind former restaurant building (taken from height)



# Site photograph – car park behind former restaurant building (taken from height)



## Site photograph – showing dwelling on Victoria Terrace that back-on to the site (left of image)



# Site photograph – rear of restaurant building – extensions proposed for demolition