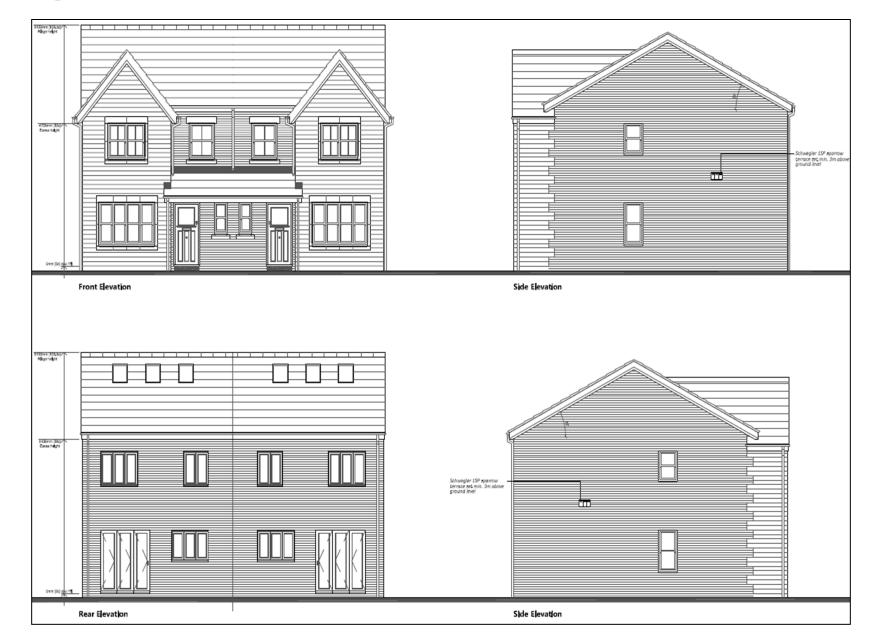

Planning Committee Meeting

## 11 October 2022





22/00413/FUL

Little Tiger, Bolton Road, Abbey Village, PR6 8DA

Conversion of the existing building to three dwellings and the erection of six new dwellings to the rear following demolition of the existing extensions

## **Location Plan**



## **Aerial View**



## **Proposed Layout**



#### **Proposed floor plans – restaurant building**



#### **Proposed elevations – restaurant building**







PROPOSED REAR ELEVATION

#### **Proposed floor plans – Plots 4 and 5**



#### **Proposed elevations – Plots 4 and 5**



### **Proposed floor plans – Plot 6**



### **Proposed elevations – Plot 6**



### **Proposed floor plans – Plot 7**



### **Proposed elevations – Plot 7**



#### **Proposed floor plan and elevations – Plot 8**



#### **Proposed floor plan and elevations – Plot 9**



#### **Proposed garage plan and elevations**





## **Street scene – showing levels**



Plot 4 . Residements

Plot 7 - Ollerton

# **Drainage plan – showing levels**



## **Materials**



### **Site photograph – restaurant building**



### **Site photograph – restaurant building**



# Site photograph – from site access facing south-east down Bolton Road



# Site photograph – from site access, facing north-west down Bolton Road



# Site photograph – modern dwelling to the north-west of the site access



# Site p