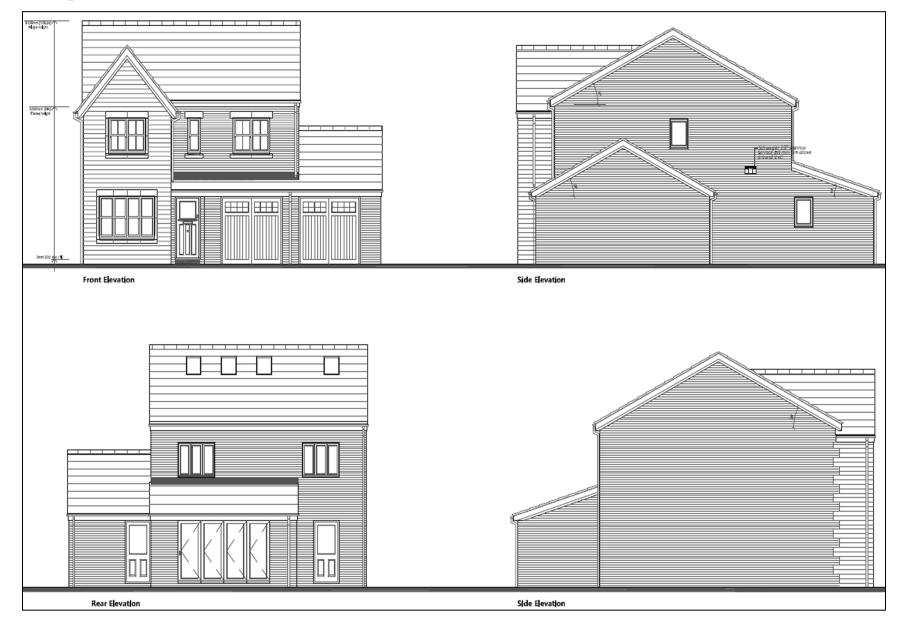

Planning Committee Meeting

## 11 October 2022





22/00413/FUL

Little Tiger, Bolton Road, Abbey Village, PR6 8DA

Conversion of the existing building to three dwellings and the erection of six new dwellings to the rear following demolition of the existing extensions

## **Location Plan**



## **Aerial View**



## **Proposed Layout**



#### **Proposed floor plans – restaurant building**



#### **Proposed elevations – restaurant building**







PROPOSED REAR ELEVATION

#### **Proposed floor plans – Plots 4 and 5**



#### **Proposed elevations – Plots 4 and 5**



### **Proposed floor plans – Plot 6**



### **Proposed elevations – Plot 6**



### **Proposed floor plans – Plot 7**



### **Proposed elevations – Plot 7**



#### **Proposed floor plan and elevations – Plot 8**



#### **Proposed floor plan and elevations – Plot 9**



#### **Proposed garage plan and elevations**





## **Street scene – showing levels**



Plot 4 . Residements

Plot 7 - Ollerton

# **Drainage plan – showing levels**



## **Materials**



### **Site photograph – restaurant building**



### **Site photograph – restaurant building**



# Site photograph – from site access facing south-east down Bolton Road



# Site photograph – from site access, facing north-west down Bolton Road



# Site photograph – modern dwelling to the north-west of the site access



# Site photograph – car park behind former restaurant building (taken from height)



# Site photograph – car park behind former restaurant building (taken from height)