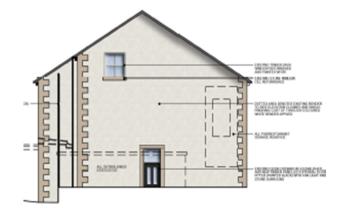

Planning Committee Meeting

## 11 October 2022





22/00413/FUL

Little Tiger, Bolton Road, Abbey Village, PR6 8DA

Conversion of the existing building to three dwellings and the erection of six new dwellings to the rear following demolition of the existing extensions

## **Location Plan**



## **Aerial View**



## **Proposed Layout**



#### **Proposed floor plans – restaurant building**



#### **Proposed elevations – restaurant building**







PROPOSED REAR ELEVATION

#### **Proposed floor plans – Plots 4 and 5**



#### **Proposed elevations – Plots 4 and 5**



### **Proposed floor plans – Plot 6**



### **Proposed elevations – Plot 6**



### **Proposed floor plans – Plot 7**



### **Proposed elevations – Plot 7**



#### **Proposed floor plan and elevations – Plot 8**



#### **Proposed floor plan and elevations – Plot 9**



#### **Proposed garage plan and elevations**





## **Street scene – showing levels**



Plot 4 . Residements

Plot 7 - Ollerton

# **Drainage plan – showing levels**



## **Materials**



### **Site photograph – restaurant building**



### **Site photograph – restaurant building**



# Site photograph – from site access facing south-east down Bolton Road



# Site photograph – from site access,