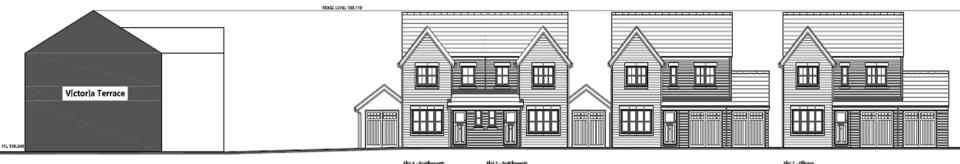

ing building to three dwellings and the erection of six new dwellings to the rear following demolition of the existing extensions

## **Location Plan**



## **Aerial View**



## **Proposed Layout**



#### **Proposed floor plans – restaurant building**



#### **Proposed elevations – restaurant building**







PROPOSED REAR ELEVATION

#### **Proposed floor plans – Plots 4 and 5**



#### **Proposed elevations – Plots 4 and 5**



### **Proposed floor plans – Plot 6**



### **Proposed elevations – Plot 6**



### **Proposed floor plans – Plot 7**



### **Proposed elevations – Plot 7**



#### **Proposed floor plan and elevations – Plot 8**



#### **Proposed floor plan and elevations – Plot 9**



#### **Proposed garage plan and elevations**





## **Street scene – showing levels**



Plot 4 . Residements

Plot 7 - Ollerton

# **Drainage plan – showing levels**



## **Materials**



### **Site photograph – restaurant building**



### **Site photograph – restaurant building**



# Site photograph – from site access facing south-east down Bolton Road



# Site photograph – from site access, facing north-west down Bolton Road



# Site photograph – modern dwelling to the north-west of the site access



# Site photograph – car park behind former restaurant building (taken from height)



# Site photograph – car park behind former restaurant building (taken from height)



## Site photograph – showing dwelling on Victoria Terrace that back-on to the site (left of image)



# Site photograph – rear of restaurant building – extensions proposed for demolition