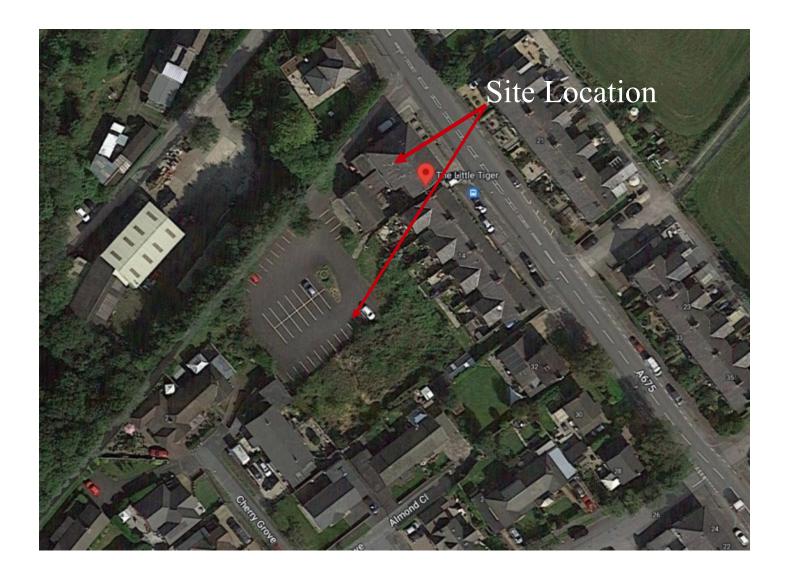

Planning Committee Meeting

## 11 October 2022





22/00413/FUL

Little Tiger, Bolton Road, Abbey Village, PR6 8DA

Conversion of the existing building to three dwellings and the erection of six new dwellings to the rear following demolition of the existing extensions

## **Location Plan**



## **Aerial View**



## **Proposed Layout**



#### **Proposed floor plans – restaurant building**



#### **Proposed elevations – restaurant building**







PROPOSED REAR ELEVATION

#### **Proposed floor plans – Plots 4 and 5**



#### **Proposed elevations – Plots 4 and 5**



### **Proposed floor plans – Plot 6**



### **Proposed elevations – Plot 6**



### **Proposed floor plans – Plot 7**



### **Proposed elevations – Plot 7**



#### **Proposed floor plan and elevations – Plot 8**



#### **Proposed floor plan and elevations – Plot 9**



#### **Proposed garage plan and elevations**





## **Street scene – showing levels**



Plot 4 . Residements

Plot 7 - Ollerton

# **Drainage plan – showing levels**



## **Materials**



### **Site photograph – restaurant building**



### **Site photograph –